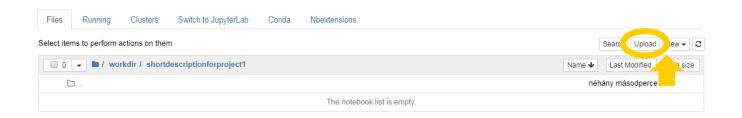

még nincsen II azonosítója, akkor igényelhet IIG azonosítót elektronikus úton a <u>ügyfélkapu</u> segítségével, vagy személyesen az ELTE Informatik Igazgatóság <u>Operátori szolgálatán</u> . | Z |

©2018 ELTE INFORMATIKAI IGAZGATÓSÁG Minden jog fenntartva.

Sign in with your caesar or neptun account









Sign in with your caesar or neptun account

©2018 ELTE INFORMATIKAI IGAZGATÓSÁG Minden jog fenntartva.

















Find

**≯** Start Számítógépes szimulációk







**Click on Start!** 





**Click on Start!** 



**Click on Open!** 



## - Assignment directories





## - Assignment directories



Upload all files to the directory of the given assignment that you wish to hand in.



## Uploading/creating files

#### **Creating jupyter notebooks:**



#### **Uploading files:**



# Submission requirements

#### Make sure to:

- Upload a PDF file that contains your report/short description.
  - What should be in it:
    - Descriptive, understandable text
    - Figures with figure legends
  - What shouldn't be in it:
    - Code
- BUT: upload your code separately as jupyter notebooks or script files
- Everything you wish to hand in should be in the assignment directory.
  Nothing else will be corrected!





# - Submit



# - Submit



# - Submission deadlines

#### Deadlines are listed on the course website.

#### Submitting before deadline:

- If you are ready before the given deadline, we urge you to submit your work.
- If you do change your mind about something, you can resubmit before the deadline.

#### At the deadline:

- The content of your assignment direct