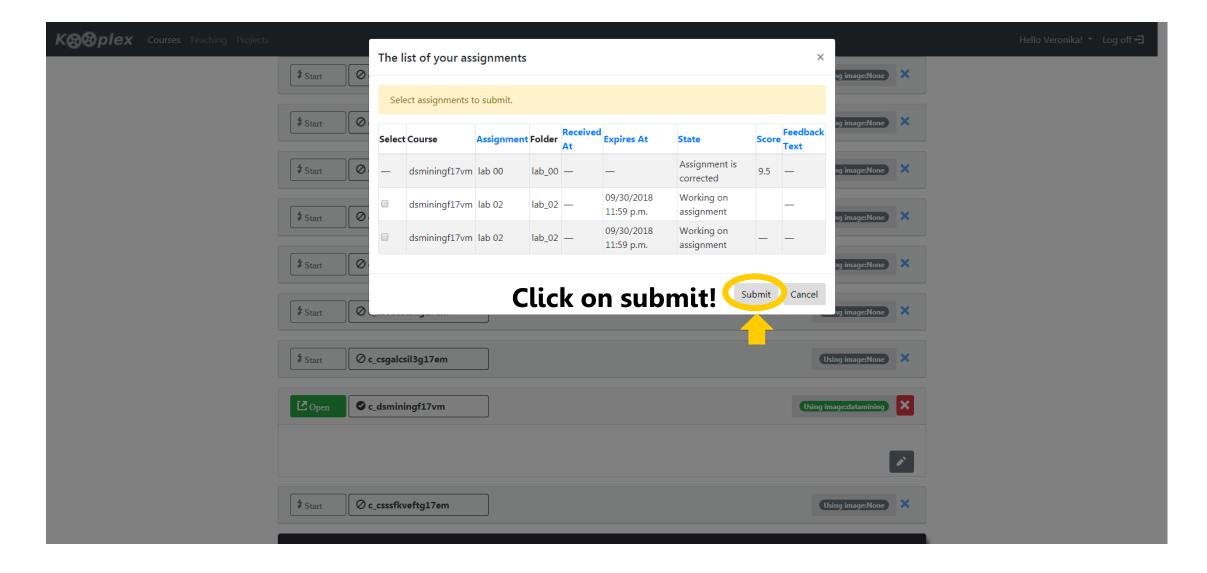

zimulációk







**Click on Start!** 





**Click on Start!** 



**Click on Open!** 



## - Assignment directories





## - Assignment directories



Upload all files to the directory of the given assignment that you wish to hand in.



## Uploading/creating files

#### **Creating jupyter notebooks:**



#### **Uploading files:**



# Submission requirements

#### Make sure to:

- Upload a PDF file that contains your report/short description.
  - What should be in it:
    - Descriptive, understandable text
    - Figures with figure legends
  - What shouldn't be in it:
    - Code
- BUT: upload your code separately as jupyter notebooks or script files
- Everything you wish to hand in should be in the assignment directory.
  Nothing else will be corrected!





# - Submit



# - Submit



# - Submission deadlines

#### Deadlines are listed on the course website.

#### Submitting before deadline:

- If you are ready before the given deadline, we urge you to submit your work.
- If you do change your mind about something, you can resubmit before the deadline.

#### At the deadline:

- The content of your assignment directory (and nothing else!) will be collected automatically at the deadline if you have not submitted it earlier.
- We will correct only those files that were in your assignment directory at the time of the deadline and nothing more.



### More detailed documentation of the Kooplex system:





Technical inquiries and bug reports should be directed to:

## kooplex@complex.elte.hu