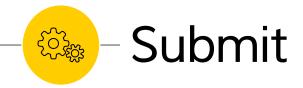

# - Submit

Find

**≯** Start Számítógépes szimulációk

**Click on Start!** 

**Click on Start!** 

**Click on Open!** 