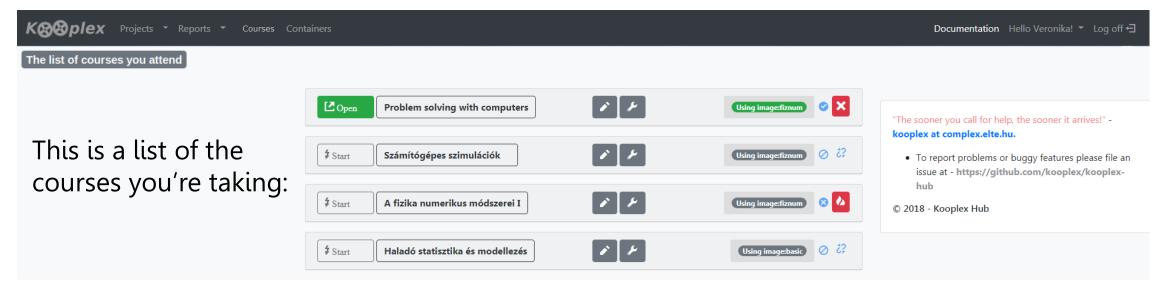

Find

**≯** Start Számítógépes szimulációk

**Click on Start!** 

**Click on Start!** 

**Click on Open!** 