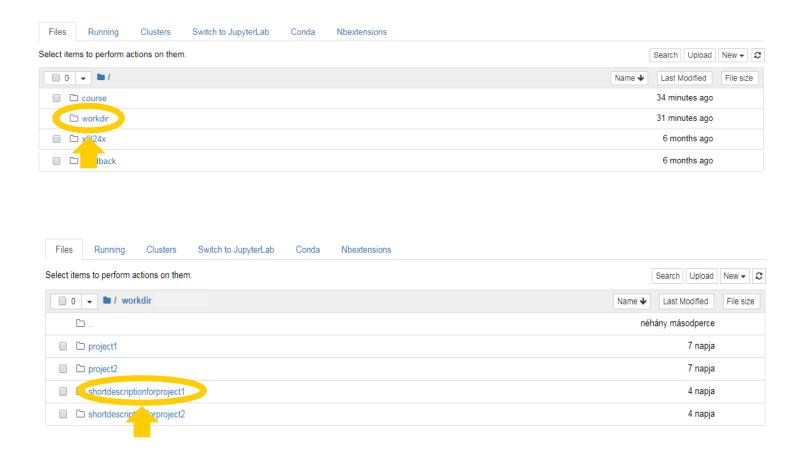

## - Assignment directories

## - Assignment directories

Upload all files to the directory of the given assignment that you wish to hand in.