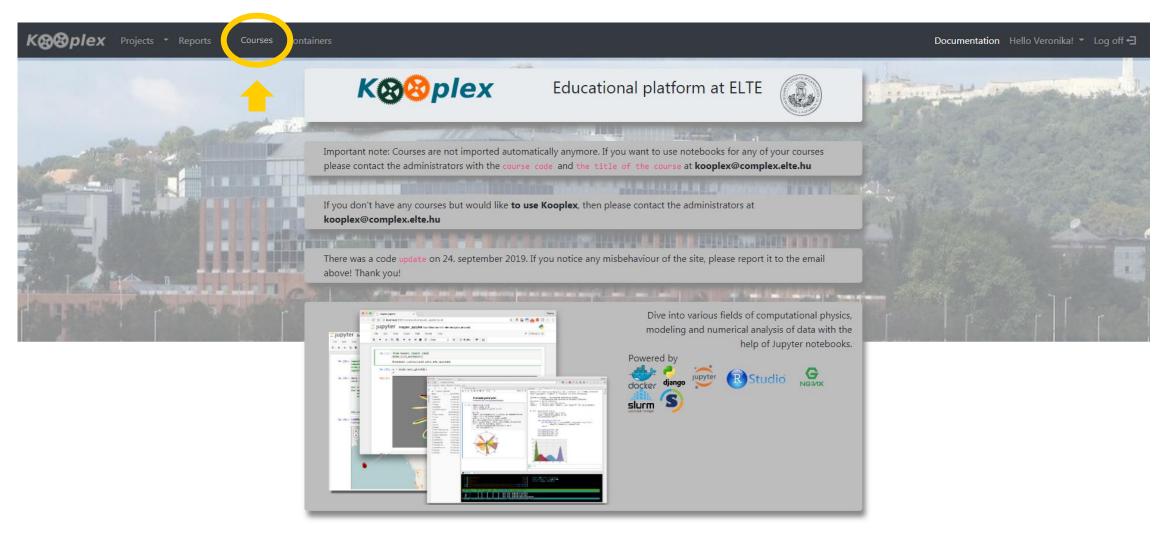

## https://kooplex-edu.elte.hu/

| 25                      |                                                                                                |
|-------------------------|------------------------------------------------------------------------------------------------|
|                         | KÖZPONTI BEJELENTKEZÉS                                                                         |
| Az Őn ált               | al kért honlap megtekintéséhez hitelesítés szükséges.                                          |
| Kérjük, a<br>hitelesítő | az ikonok segítségével válassza ki, hogy milyen<br>adatok hormálatával szeretne bejelentkezni. |
|                         |                                                                                                |
| Kérjük, a<br>bejelentk  | dja meg IIG azonosítóját és a hozzá tartozó jelszavát a<br>ezéshez:                            |
|                         | IIG (caesar) azonosító                                                                         |
|                         | Jelszó                                                                                         |
|                         | Bejelentkezés                                                                                  |