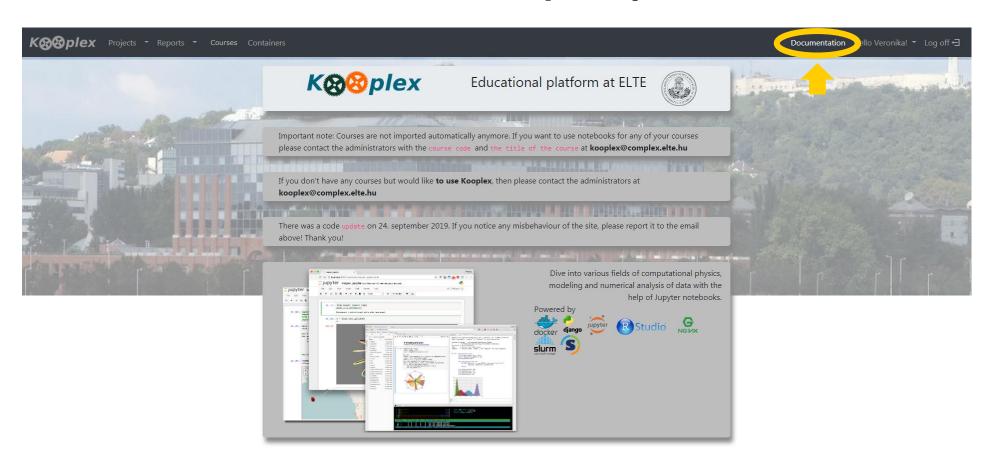

## https://kooplex-edu.elte.hu/

| 25                      |                                                                                                |
|-------------------------|------------------------------------------------------------------------------------------------|
|                         | KÖZPONTI BEJELENTKEZÉS                                                                         |
| Az Őn ált               | al kért honlap megtekintéséhez hitelesítés szükséges.                                          |
| Kérjük, a<br>hitelesítő | az ikonok segítségével válassza ki, hogy milyen<br>adatok hormálatával szeretne bejelentkezni. |
|                         |                                                                                                |
| Kérjük, a<br>bejelentk  | dja meg IIG azonosítóját és a hozzá tartozó jelszavát a<br>ezéshez:                            |
|                         | IIG (caesar) azonosító                                                                         |
|                         | Jelszó                                                                                         |
|                         | Bejelentkezés                                                                                  |

## Sign in with your caesar

| Eötvös Loránd Tudományegyetem                                                                                                                                                                                                        | ĺ |
|--------------------------------------------------------------------------------------------------------------------------------------------------------------------------------------------------------------------------------------|---|
| 35 <b>-</b>                                                                                                                                                                                                                          |   |
| KÖZPONTI BEJELENTKEZÉS                                                                                                                                                                                                               |   |
| Az Őn által kért honlap megtekintéséhez hitelesítés szükséges.                                                                                                                                                                       |   |
| Kérjük, az <b>ikonok segítségével válassza ki</b> , hogy milye<br>hitelesítő adatok használatával szeretne hijelentkezni.                                                                                                            | n |
|                                                                                                                                                                                                                                      |   |
| Kérjük, adja meg IIG azonosítóját és a hozzá tartozó jelszavát bejelentkezéshez:                                                                                                                                                     | a |
| IIG (caesar) azonosító                                                                                                                                                                                                               |   |
| Jelszó                                                                                                                                                                                                                               |   |
| Bejelentkezés                                                                                                                                                                                                                        |   |
| Amennyiben Ön ELTE egyetemi polgár és még nincsen II azonosítója, akkor igényelhet IIG azonosítót elektronikus úton a <u>ügyfélkapu</u> segítségével, vagy személyesen az ELTE Informatik Igazgatóság <u>Operátori szolgálatán</u> . | Z |