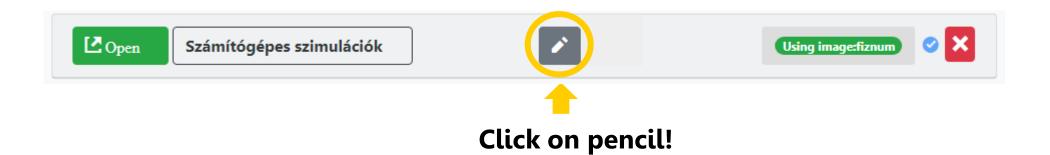

**≯** Start Számítógépes szimulációk







**Click on Start!** 





**Click on Start!** 



**Click on Open!** 



## - Assignment directories





## - Assignment directories



Upload all files to the directory of the given assignment that you wish to hand in.



## Uploading/creating files

#### **Creating jupyter notebooks:**



#### **Uploading files:**



# Submission requirements

#### Make sure to:

- Upload a PDF file that contains your report/short description.
  - What should be in it:
    - Descriptive, understandable text
    - Figures with figure legends
  - What shouldn't be in it:
    - Code
- BUT: upload your code separately as jupyter notebooks or script files
- Everything you wish to hand in should be in the assignment directory.
  Nothing else will be corrected!





# - Submit



# - Submit



# - Submission deadlines

#### Deadlines are listed on the course website.

#### Submitting before deadline:

- If you are ready before the given deadline, we urge you to submit your work.
- If you do change your mind about something, you can resubmit before the deadline.

#### At the deadline:

- The content of your assignment directory (and nothing else!) will be collected automatically at the deadline if you have not submitted it earlier.
- We will correct only those files that were in your assignment directory at the time of the deadline and nothing more.



### More detailed documentation of the Kooplex system:





Technical inquiries and bug reports should be directed to:

## kooplex@complex.elte.hu