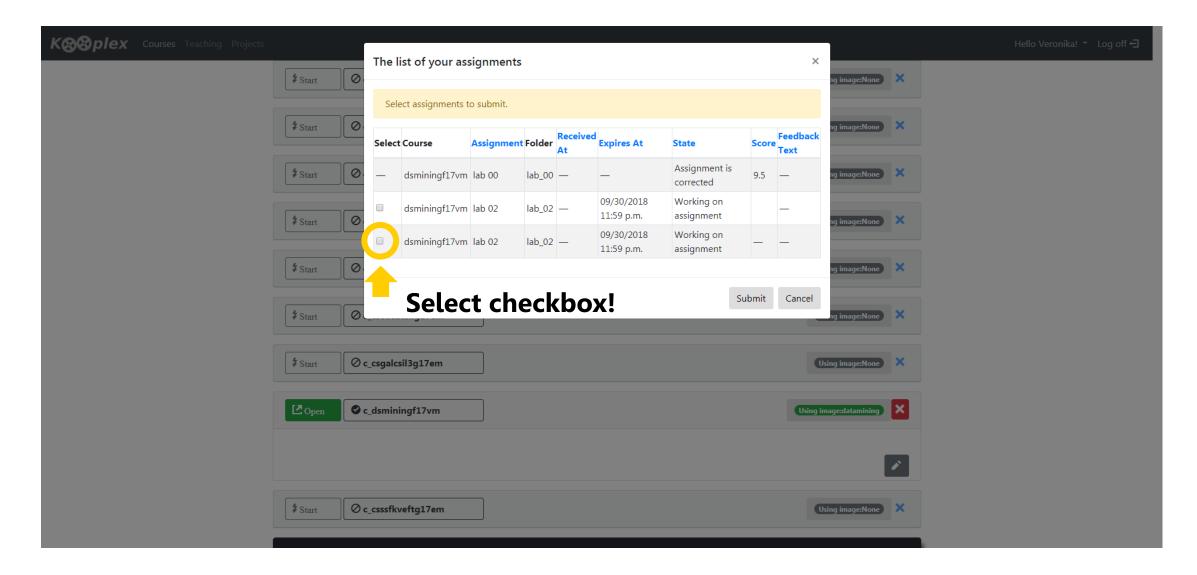

Számítógépes szimulációk







**Click on Start!** 





**Click on Start!** 



**Click on Open!** 



## - Assignment directories





## - Assignment directories



Upload all files to the directory of the given assignment that you wish to hand in.



## Uploading/creating files

#### **Creating jupyter notebooks:**



#### **Uploading files:**



# Submission requirements

#### Make sure to:

- Upload a PDF file that contains your report/short description.
  - What should be in it:
    - Descriptive, understandable text
    - Figures with figure legends
  - What shouldn't be in it:
    - Code
- BUT: upload your code separately as jupyter notebooks or script files
- Everything you wish to hand in should be in the assignment directory.
  Nothing else will be corrected!





# - Submit



# - Submit



# - Submission deadlines

#### Deadlines are listed on the course website.

#### Submitting before deadline:

- If you are ready before the given deadline, we urge you to submit your work.
- If you do change your mind about something, you can resubmit before the deadline.

#### At the deadline:

- The content of your assignment directory (and nothing else!) will be collected automatically at the deadline if you have not submitted it earlier.
- We will correct only those files that were in your assignment directory at the time of the deadline and nothing more.



### More detailed documentation of the Kooplex system:





Technical inquiries and bug reports should be directed to:

## kooplex@complex.elte.hu