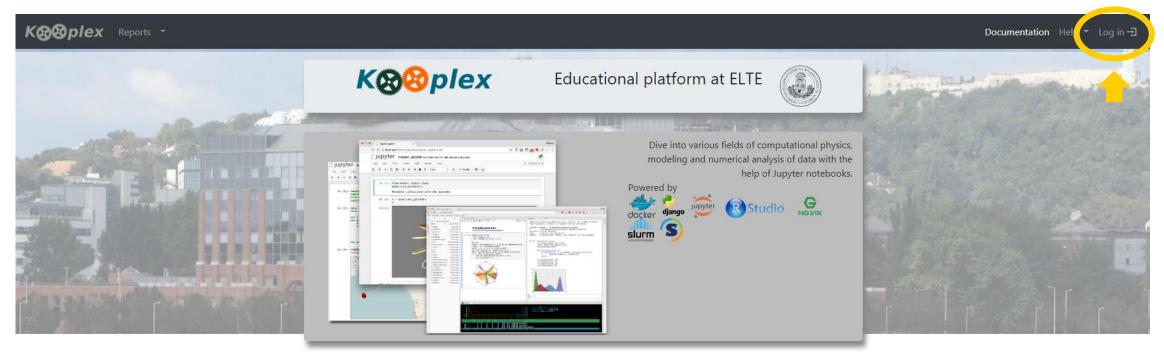

## https://kooplex-edu.elte.hu/

| 25                      |                                                                                                |
|-------------------------|------------------------------------------------------------------------------------------------|
|                         | KÖZPONTI BEJELENTKEZÉS                                                                         |
| Az Őn ált               | al kért honlap megtekintéséhez hitelesítés szükséges.                                          |
| Kérjük, a<br>hitelesítő | az ikonok segítségével válassza ki, hogy milyen<br>adatok hormálatával szeretne bejelentkezni. |
|                         |                                                                                                |
| Kérjük, a<br>bejelentk  | dja meg IIG azonosítóját és a hozzá tartozó jelszavát a<br>ezéshez:                            |
|                         | IIG (caesar) azonosító                                                                         |
|                         | Jelszó                                                                                         |
|                         | Bejelentkezés                                                                                  |