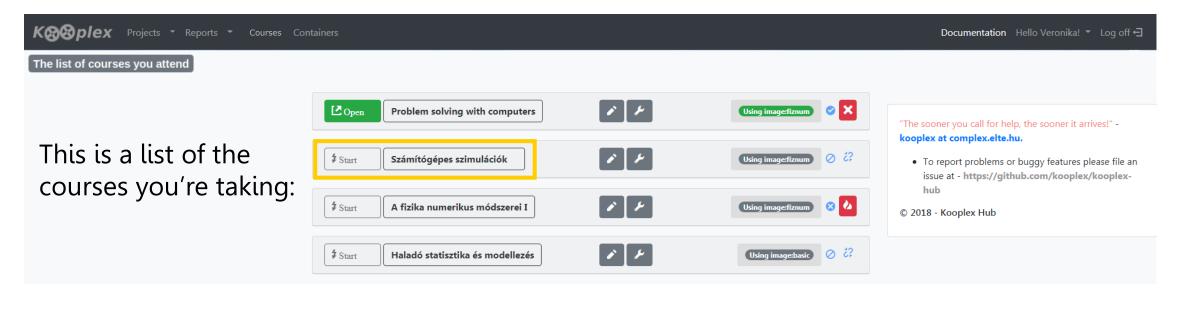

Find

**≯** Start Számítógépes szimulációk

**Click on Start!** 

**Click on Start!** 

**Click on Open!** 