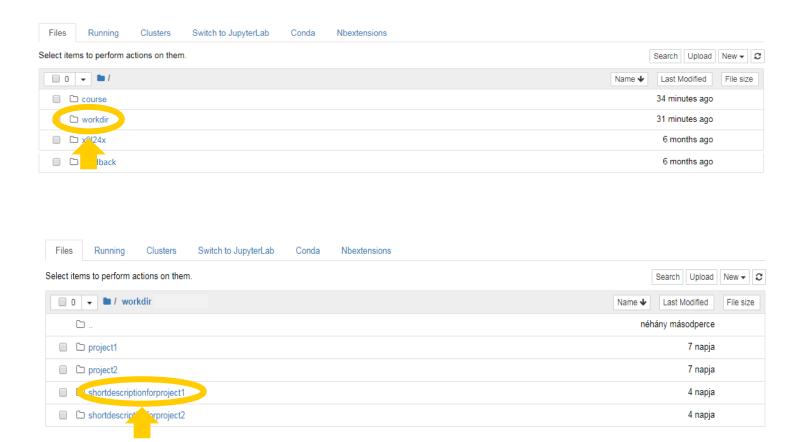

## - Assignment directories

## - Assignment directories

Upload all files to the directory of the given assignment that you wish to hand in.