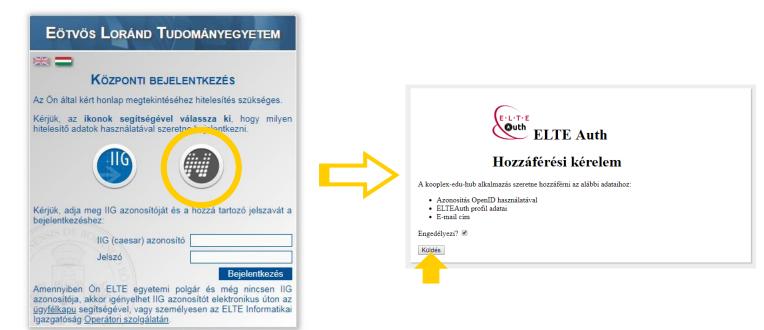

## Sign in with your caesar

| Eötvös Loránd Tudományegyetem                                                                                                                                                                                                        | ĺ |
|--------------------------------------------------------------------------------------------------------------------------------------------------------------------------------------------------------------------------------------|---|
| 35 <b>-</b>                                                                                                                                                                                                                          |   |
| KÖZPONTI BEJELENTKEZÉS                                                                                                                                                                                                               |   |
| Az Őn által kért honlap megtekintéséhez hitelesítés szükséges.                                                                                                                                                                       |   |
| Kérjük, az <b>ikonok segítségével válassza ki</b> , hogy milye<br>hitelesítő adatok használatával szeretne hijelentkezni.                                                                                                            | n |
|                                                                                                                                                                                                                                      |   |
| Kérjük, adja meg IIG azonosítóját és a hozzá tartozó jelszavát bejelentkezéshez:                                                                                                                                                     | a |
| IIG (caesar) azonosító                                                                                                                                                                                                               |   |
| Jelszó                                                                                                                                                                                                                               |   |
| Bejelentkezés                                                                                                                                                                                                                        |   |
| Amennyiben Ön ELTE egyetemi polgár és még nincsen II azonosítója, akkor igényelhet IIG azonosítót elektronikus úton a <u>ügyfélkapu</u> segítségével, vagy személyesen az ELTE Informatik Igazgatóság <u>Operátori szolgálatán</u> . | Z |