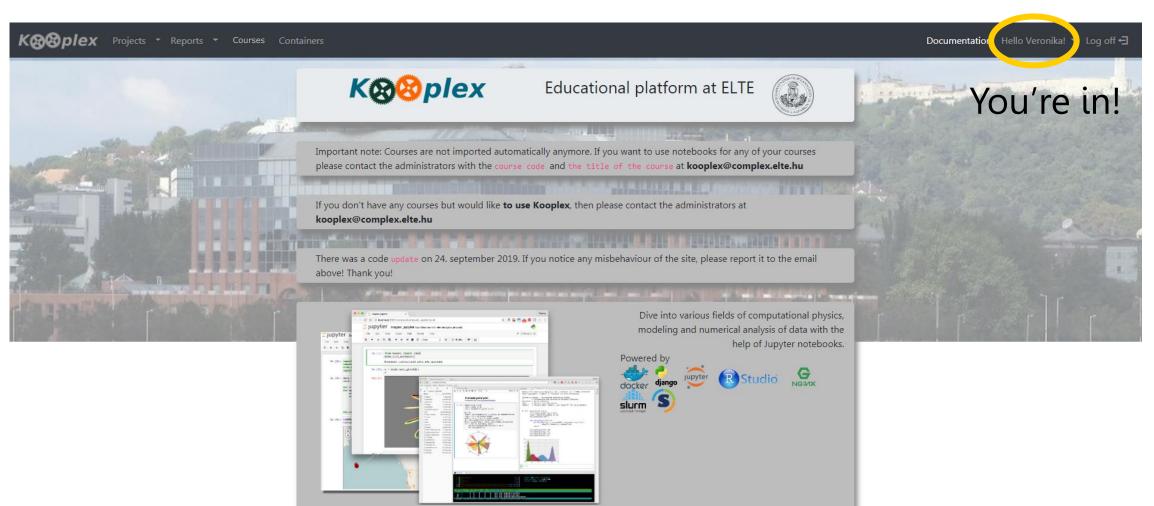

|   |
| Bejelentkezés                                                                                                                                                                                                                        |   |
| Amennyiben Ön ELTE egyetemi polgár és még nincsen II azonosítója, akkor igényelhet IIG azonosítót elektronikus úton a <u>ügyfélkapu</u> segítségével, vagy személyesen az ELTE Informatik Igazgatóság <u>Operátori szolgálatán</u> . | Z |

©2018 ELTE INFORMATIKAI IGAZGATÓSÁG Minden jog fenntartva.

Sign in with your caesar or neptun account









Sign in with your caesar or neptun account

©2018 ELTE INFORMATIKAI IGAZGATÓSÁG Minden jog fenntartva.

















Find

**≯** Start Számítógépes szimulációk







**Click on Start!** 





**Click on Start!** 



**Click on Open!** 



## - Assignment directories





## - Assignment directories



Upload all files to the directory of the given assignment that you wish to hand in.



## Uploading/creating files

#### **Creating jupyter notebooks:**



#### **Uploading files:**



# Submission requirements

#### Make sure to:

- Upload a PDF file that contains your report/short description.
  - What should be in it:
    - Descriptive, understandable text
    - Figures with figure legends
  - What shouldn't be in it:
    - Code
- BUT: upload your code separately as jupyter notebooks or script files
- Everything you wish to hand in should be in the assignment directory.
  Nothing else will