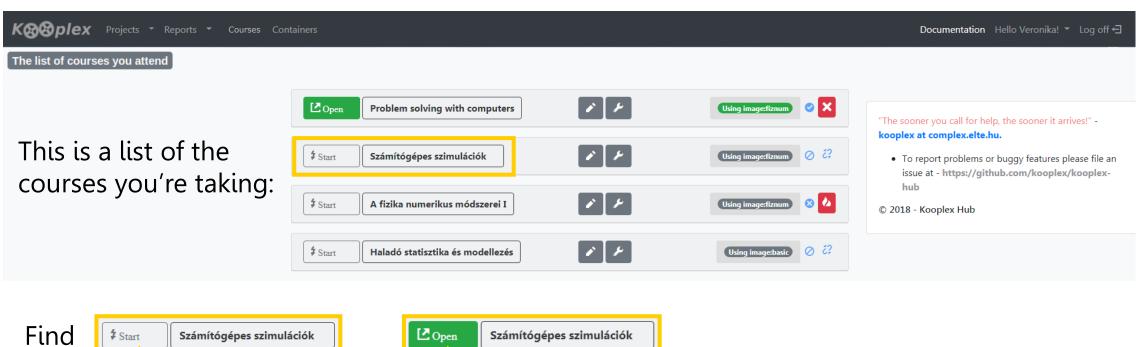

Find

**≯** Start Számítógépes szimulációk

**Click on Start!** 

**Click on Start!** 

**Click on Open!** 